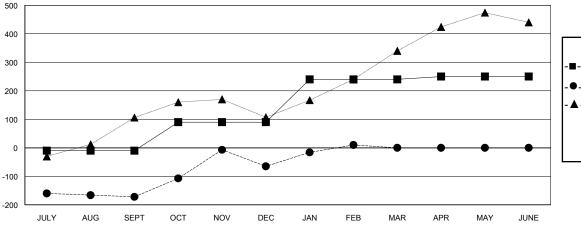

### GOALS AND ACTUAL MEMBERS CUMULATIVE

| -■- MEMBER GROWTH NET GOAL        |  |
|-----------------------------------|--|
| - ● - MEMBER GROWTH ACTUAL        |  |
| - ▲ - LAST YEAR MEMBERSHIP ACTUAL |  |
|                                   |  |
|                                   |  |
|                                   |  |