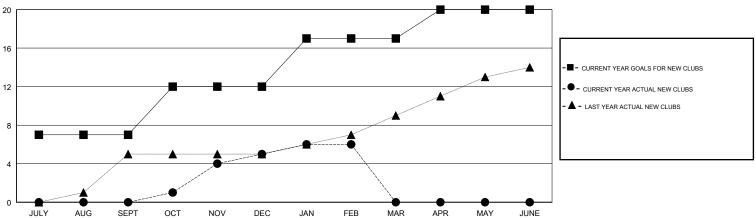

2/28/2018

#### GMT: VASUDEV VALAWALKAR

## LOCATION REP OF SRI LANKA

**GMT CA** 

| Clubs  RESULTS FOR 2017-2018 |   |   |   | Members  RESULTS FOR 2017-2018 |     |     |     |
|------------------------------|---|---|---|--------------------------------|-----|-----|-----|
|                              |   |   |   |                                |     |     |     |
| JULY/AUG/SEPT                | 7 | 0 | 0 | JULY/AUG/SEPT                  | -10 | 50  | 207 |
| OCT/NOV/DEC                  | 5 | 5 | 4 | OCT/NOV/DEC                    | 100 | 226 | 115 |
| JAN/FEB/MAR                  | 5 | 1 | 0 | JAN/FEB/MAR                    | 150 | 106 | 14  |
| APR/MAY/JUNE                 | 3 | 0 | 0 | APR/MAY/JUNE                   | 10  | 0   | 0   |

### GOALS AND ACTUAL NEW CLUBS CUMULATIVE



### GOALS AND ACTUAL MEMBERS CUMULATIVE



| -■- MEMBER GROWTH NET GOAL        |  |
|-----------------------------------|--|
| - ● - MEMBER GROWTH ACTUAL        |  |
| - ▲ - LAST YEAR MEMBERSHIP ACTUAL |  |
|                                   |  |
|                                   |  |
|                                   |  |

| DROPPED CLUBS: 4 |     |
|------------------|-----|
| DROPPED MEMBERS  |     |
| DECEASED         | 8   |
| CLUB CANCELLED   | 50  |
| OTHER            | 278 |
| TOTAL            | 336 |

| 70 CLUBS OF 116 ADDED 1 OR MORE |   |
|---------------------------------|---|
| NEW MEMBERS                     |   |
|                                 |   |
|                                 |   |
|                                 | ı |

GENDER DISTRIBUTION

MALE 2,418 (75.